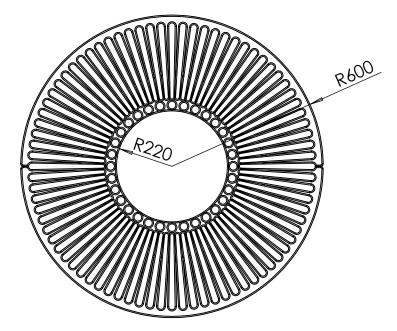

## Tree Grille | ASF 313 Recycled Cast Iron Tree Grille

| Material:                  | 100% recycled engineering grade 250 cast iron as standard. Also available in any grade of recycled ductile cast iron                                                                         |
|----------------------------|----------------------------------------------------------------------------------------------------------------------------------------------------------------------------------------------|
| Standard Finish:           | Zinc rich primer and metal shield top coat. Finished as standard in satin black, also available in any RAL/BS colour                                                                         |
| Irrigation Holes & Covers: | ASF can supply tree grilles with irrigation holes and covers. Pattern alterations can also be made to allow grilles to accept uplighters                                                     |
| Supporting Frames:         | Tree Grilles can be supplied with a range of supporting frames                                                                                                                               |
| Tree Guards:               | ASF offers a large range of tree guards which fix directly to the supporting frames to provide an<br>extremely rigid and effective method of tree protection. See our section on Tree Guards |
| Security Clips:            | Security Clips are available to prevent unauthorised removal of the tree grille segments and to further increase the systems rigidity                                                        |